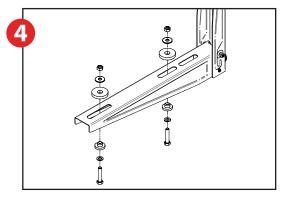

Place the washers on the horizontal arms.

Fasten dampers at the corner with flat side facing the back.

Secure to the crossbar with proper nuts and bolts.