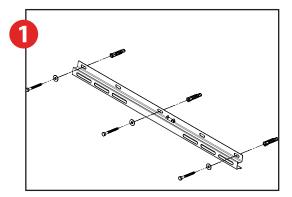

Level and fix the supplied crossbar to the wall. Use plugs at your discretion.

Using the appropriate nuts and bolds, secure the hooks to the upper arms.

Adjust the distance of the arms to the wall using the nylon screws.