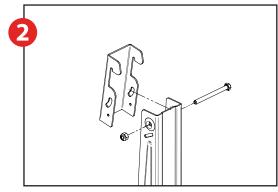

Level and fix the supplied crossbar to the wall. Use plugs at your discretion.

Using the appropriate nuts and bolds, secure the hooks to the upper arms.

Adjust the distance of the arms to the wall using the nylon screws.