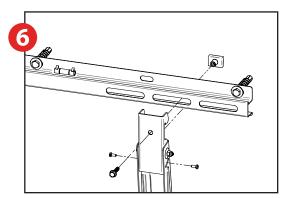

Level and fix the supplied crossbar to the wall. Use plugs at your discretion.

Using the appropriate nuts and bolds, secure the hooks to the upper arms.

Adjust the distance of the arms to the wall using the nylon screws.