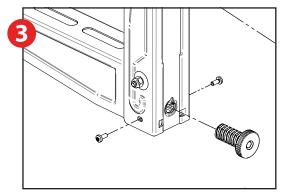

Level and fix the supplied crossbar to the wall. Use plugs at your discretion.

Using the appropriate nuts and bolds, secure the hooks to the upper arms.

Adjust the distance of the arms to the wall using the nylon screws.