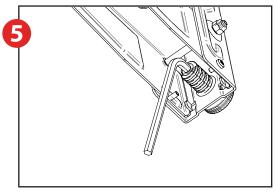

Place the washers on the horizontal arms.

Fasten dampers at the corner with flat side facing the back.

Secure to the crossbar with proper nuts and bolts.