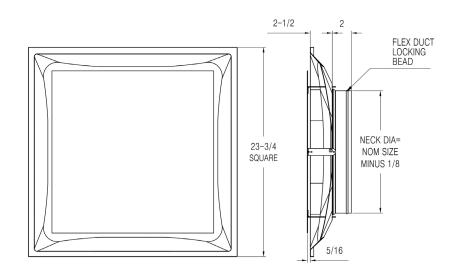

### **SPECIFICATIONS**

| Finish | Size<br>(A) | Model            | ID No.   | В       |
|--------|-------------|------------------|----------|---------|
| WH     | 6″          | BZ33TBPD6-G2-WH  | .3521431 | 5-7/8″  |
| WH     | 8″          | BZ33TBPD8-G2-WH  | .3521432 | 7-7/8″  |
| WH     | 10″         | BZ33TBPD10-G2-WH | .3521433 | 9-7/8″  |
| WH     | 12″         | BZ33TBPD12-G2-WH | .3521434 | 11-7/8″ |
| WH     | 14″         | BZ33TBPD14-G2-WH | .3521435 | 13-7/8″ |