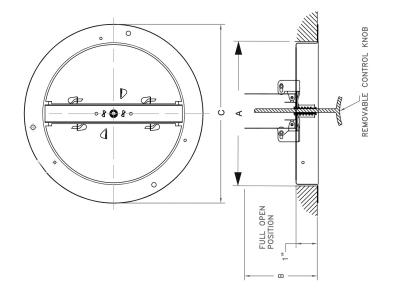

## **SPECIFICATIONS**

| Finish | Size<br>(A x B) | Model            | ID No.   | В        | с       |
|--------|-----------------|------------------|----------|----------|---------|
| BR     | 6″              | BZ33RCDP06-G2-BR | .3513708 | 3-11/16″ | 7-1/2″  |
| BR     | 8″              | BZ33RCDP08-G2-BR | .3513707 | 4-11/16″ | 9-1/2″  |
| BR     | 10″             | BZ33RCDP10-G2-BR | .3513710 | 5-11/16″ | 10-7/8″ |
| BR     | 12″             | BZ33RCDP12-G2-BR | .3513711 | 6-11/16″ | 12-7/8″ |