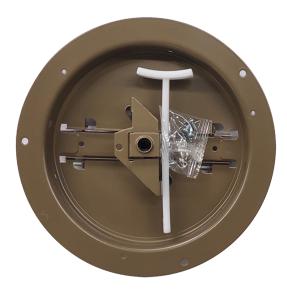

## **FEATURES**

- 24 GA all-steel construction
- Controls air volume evenly
- Removable knob allows for adjustment from closed to fully open

## **AVAILABLE FINISHES**

Brown (BR)

Actual product finish may vary slightly.

Actual product finish may vary slightly.