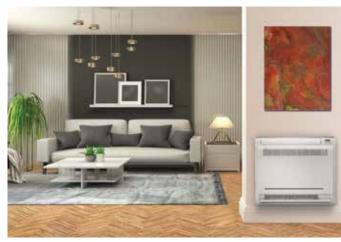

# FLOOR/CEILING MOUNT

This unit can be mounted towards the floor, or horizontally on a ceiling.

For single zone HyperPro or heat pump/HyperPro multi zone systems. Use with most 24V HVAC thermostats.