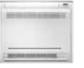

# WALL MOUNT

Features LED temperature display on the front panel. Compatible with all Premier Series outdoor units.

This unit sits close to the floor and has two options for distributing air at the top or bottom. Available in 12K only.