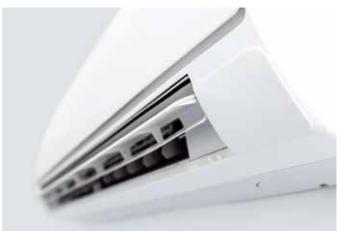

# WALL MOUNT

Features LED temperature display on the front panel. Compatible with all Premier Series outdoor units.

This unit sits close to the floor and has two options for distributing air at the top or bottom. Available in 12K only.