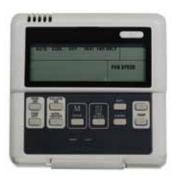

# BZ33-WCON1

Wired controller that can be mounted to a wall and used to control indoor equipment rather than the handheld remote.

Compatible with all indoor units except Mini Split Air Handler.