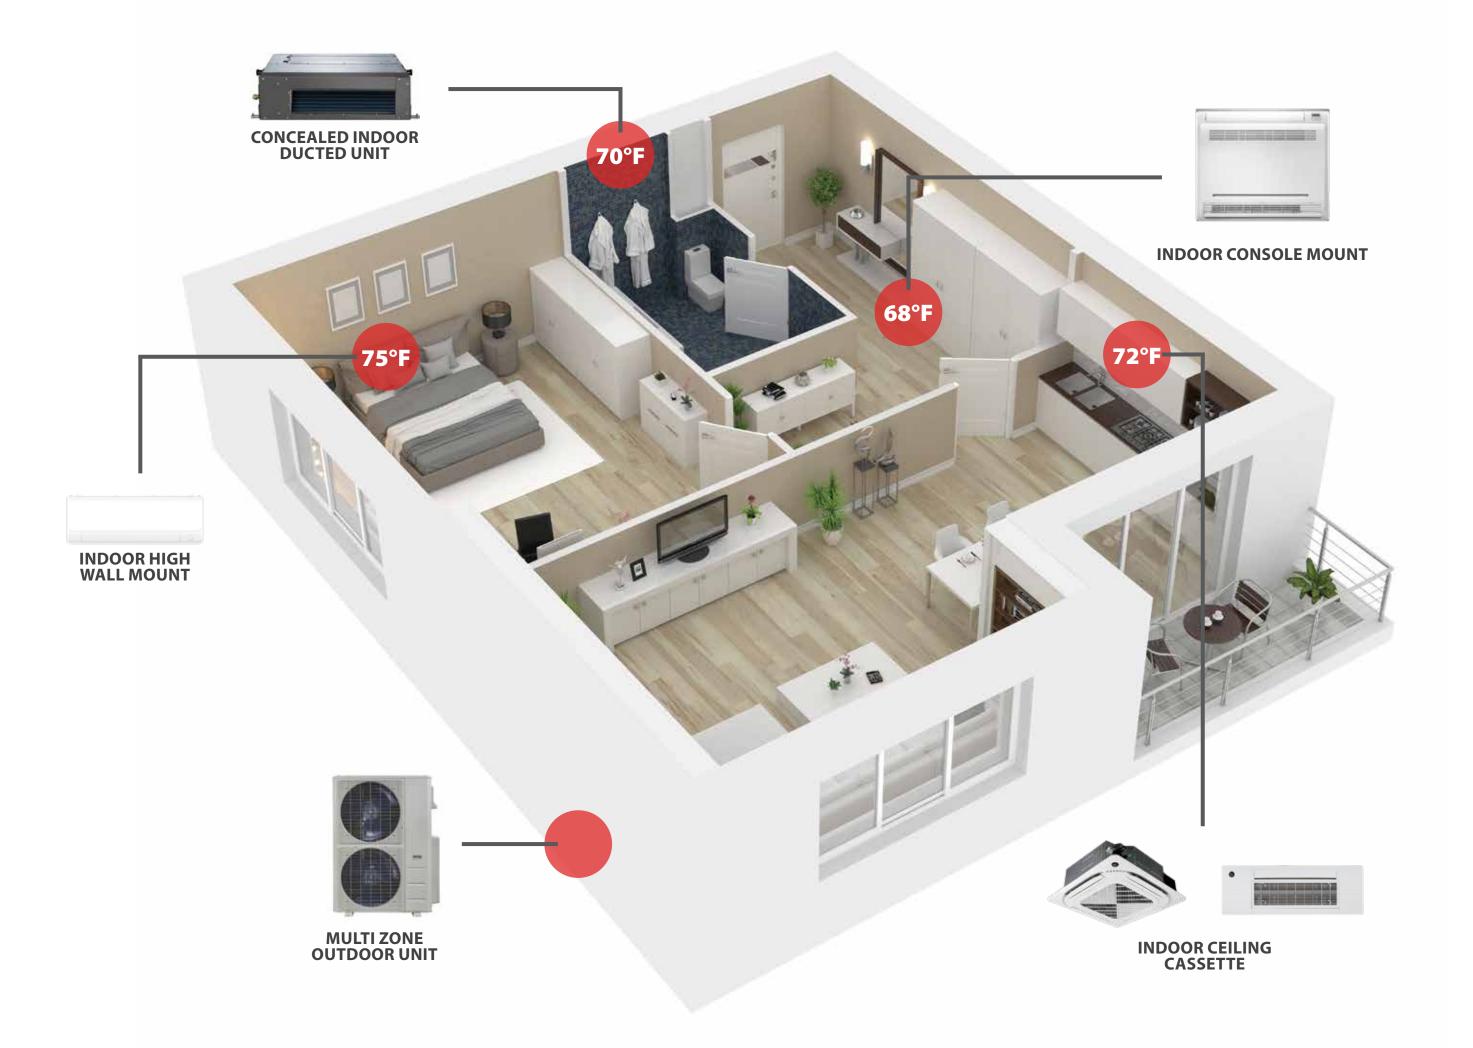

# **BREEZE33 ZONING**

With single zone and multi zone unit options, Breeze33 has the right system to keep you comfortable in your home.

# **BREEZE33 MINI SPLIT SYSTEMS**

Breeze33 offers both single and multi zone outdoor units to provide ideal temperature comfort in your home or light commercial settings. With an array of indoor units available such as wall mounts, ceiling cassettes, or concealed ducted units, Breeze33 provides affordable solutions for a variety of applications.

Whether you have a need for heating and/or cooling in one room of your home or office, or a need to control temperatures in multiple spaces, our systems provide the right solution for you.

# **MULTI ZONE** If your needs are to control conditions in more than one space, this is referred to as a multi zone application. Breeze33 outdoor systems can operate up to 5 indoor zones and offers various indoor options for your needs.

# **INDOOR DUCTED**

This unit has low to medium static pressure and is designed to be used for short duct runs in homes or offices.

# FLOOR/CEILING MOUNT

This unit can be mounted towards the floor, or horizontally on a ceiling.

For single zone HyperPro or heat pump/HyperPro multi zone systems. Use with most 24V HVAC thermostats.