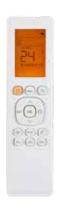

# **HANDHELD REMOTE**

The handheld remote is used to control indoor equipment. It can also be used in Follow Me mode to sense temperature from the handheld remote.

### Follow Me Mode

This mode allows the temperature to be sensed at remote, rather than at indoor.