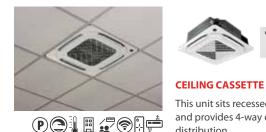

(+) P (-) (-) (-)

This unit sits recessed in a ceiling and provides 4-way or 1-way air