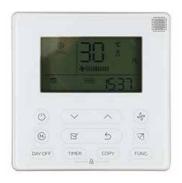

### BZ33-WCON2

This wired controller can be used with Indoor Ducted, Ceiling Cassettes and Floor/Ceiling units. It has the same features as BZ33-WCON1, plus adds programmable scheduling.