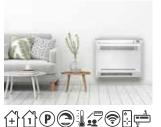

# **BREEZE33 MINI SPLIT SYSTEMS**

Breeze33 offers both single and multi zone outdoor units to provide ideal temperature comfort in your home or light commercial settings. With an array of indoor units available such as wall mounts, ceiling cassettes, or concealed ducted units, Breeze33 provides affordable solutions for a variety of applications.

Whether you have a need for heating and/or cooling in one room of your home or office, or a need to control temperatures in multiple spaces, our systems provide the right solution for you.