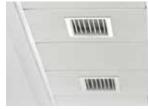

(+) P (-) (-) (-)

This unit sits recessed in a ceiling and provides 4-way or 1-way air