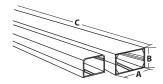

# **DUCT COVER**

| Madal       |        | Dimensions |     |
|-------------|--------|------------|-----|
| Model       | Α      | В          | С   |
| BZ33-LC100D | 4"     | 3"         | 78" |
| BZ33-LC150D | 5-3/4" | 3-1/2"     | 78" |