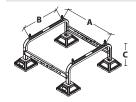

#### **MINI SPLIT STAND**

|       | Madal   | Dimensions                        |                             |                                    | Foot               |  |
|-------|---------|-----------------------------------|-----------------------------|------------------------------------|--------------------|--|
| Model |         | Α                                 | В                           | С                                  | Dimension          |  |
|       | BZ33-MS | 17-11/16"<br>min.<br>29-3/4" max. | 4-3/4" min.<br>20-1/2" max. | 12-15/16"<br>min.<br>14-9/16" max. | 7-7/8" x<br>7-7/8" |  |