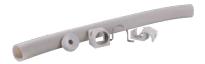

### **FLEXIBLE HOSE KIT**

| Model       | Hose Length |
|-------------|-------------|
| BZ33-100FHK | 39-5/8"     |

### **CONDENSATE TUBING**

| Model         | Dimensions |        |
|---------------|------------|--------|
| Model         | Hole       | Length |
| BZ33-TUBING58 | 5/8"       | 100'   |

#### MINI SPLIT CONDENSATE CONNECTOR

| Model     | Dimensions              |  |
|-----------|-------------------------|--|
| BZ33-CONN | 1" (25mm) Drain Adapter |  |