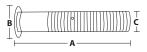

# WALL COVER

| Madal        | Dimensions |        |        |        |        |
|--------------|------------|--------|--------|--------|--------|
| Model        | Α          | В      | С      | D      | Е      |
| BZ33-LC100WH | 4-1/4"     | 3"     | 7-1/4" | 5-3/4" | 3-1/2" |
| BZ33-LC150WH | 6"         | 3-1/4" | 7-1/2" | 7-1/4" | 3-3/4" |