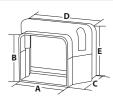

# **END CAP**

| Madal         |    | Dimensions |        |
|---------------|----|------------|--------|
| Model         | Α  | В          | С      |
| BZ33-LC100CAP | 4" | 3"         | 1-1/2" |
| BZ33-LC150CAP | 6" | 3-1/8"     | 1-1/2" |