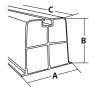

### MINI SPLIT WALL BRACKET

| Madal   | Dimensions |         |         |          |
|---------|------------|---------|---------|----------|
| Model   | Α          | В       | С       | Depth    |
| BZ33-WB | 31-1/2"    | 14-3/4" | 14-3/4" | 18-5/16" |