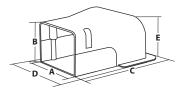

# **END CAP**

| Madal         |    | Dimensions |        |
|---------------|----|------------|--------|
| Model         | Α  | В          | С      |
| BZ33-LC100CAP | 4" | 3"         | 1-1/2" |
| BZ33-LC150CAP | 6" | 3-1/8"     | 1-1/2" |

# **COVER CONNECTOR**

| Model         |    | Dimensions |        |
|---------------|----|------------|--------|
| Model         | Α  | В          | С      |
| BZ33-LC100CON | 4" | 3"         | 2-1/4" |
| BZ33-LC150CON | 6" | 3-1/4"     | 2-1/4" |