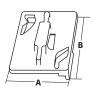

# **END CAP**

| Madal         |    | Dimensions |        |
|---------------|----|------------|--------|
| Model         | Α  | В          | С      |
| BZ33-LC100CAP | 4" | 3"         | 1-1/2" |
| BZ33-LC150CAP | 6" | 3-1/8"     | 1-1/2" |