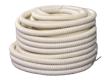

### **CONDENSATE TUBING**

| Model         | Dimensions |        |
|---------------|------------|--------|
| Model         | Hole       | Length |
| BZ33-TUBING58 | 5/8"       | 100'   |