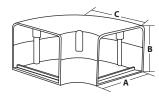

#### 90° FLAT BEND

| Model         | Dimensions |        |         |
|---------------|------------|--------|---------|
| Model         | Α          | В      | С       |
| BZ33-LC10090F | 4-1/4"     | 3"     | 5-3/16" |
| BZ33-LC15090F | 6"         | 3-1/4" | 6-1/2"  |

# 90° FLAT LONG ELBOW

| Model          | Dimensions |        |        |
|----------------|------------|--------|--------|
| Model          | Α          | В      | С      |
| BZ33-LC10090FL | 4-1/4"     | 3-1/8" | 8"     |
| BZ33-LC15090FL | 6"         | 3-1/4" | 8-1/4" |