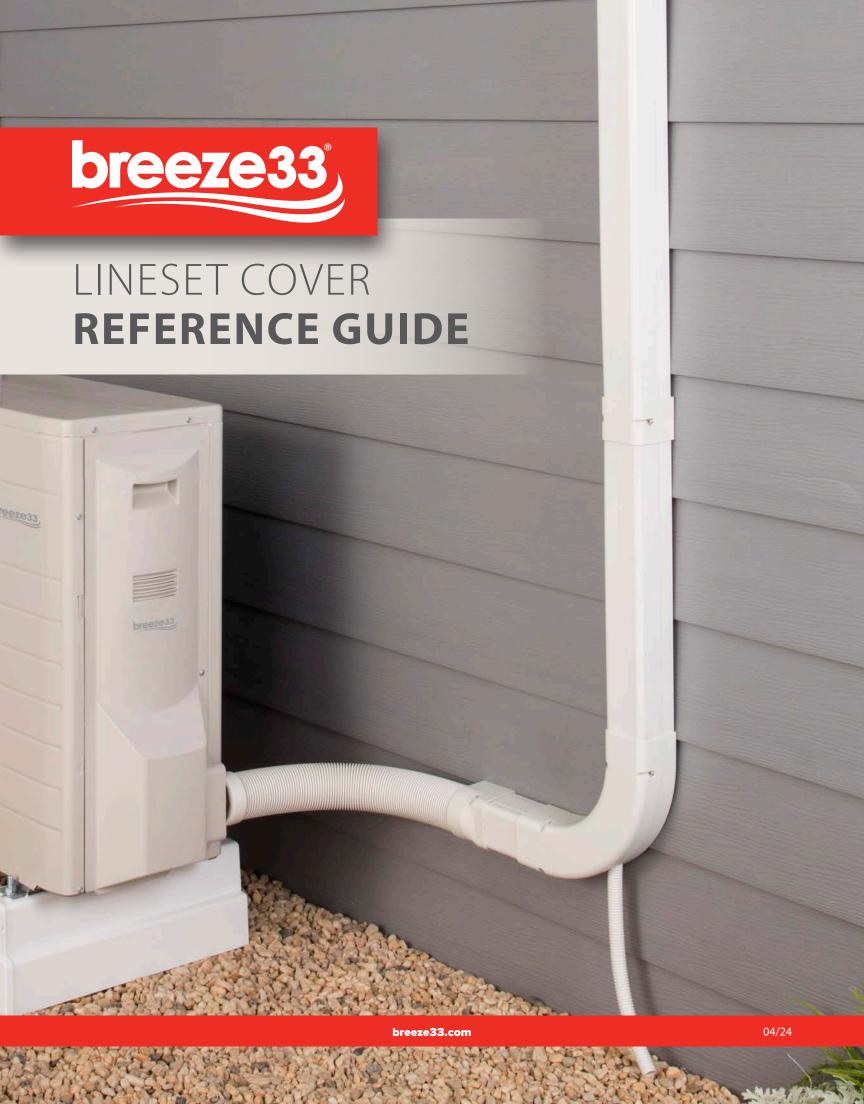

#### 90° INSIDE ELBOW BEND

| 84-4-1         |        | Dimensions |        |
|----------------|--------|------------|--------|
| Model          | Α      | В          | С      |
| BZ33-LC10090IN | 3-1/8" | 4-1/4"     | 4-1/4" |
| BZ33-LC15090IN | 3-3/8" | 6-1/8"     | 4-1/4" |

### 90° OUTSIDE ELBOW BEND

| Model           | Dimensions |        |    |  |
|-----------------|------------|--------|----|--|
| Model           | Α          | В      | С  |  |
| BZ33-LC10090OUT | 3-1/4"     | 4-1/4" | 4" |  |
| BZ33-LC15090OUT | 6"         | 3-3/4" | 4" |  |