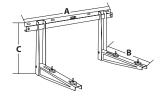

### MINI SPLIT WALL BRACKET

| Madal   | Dimensions |         |         |          |
|---------|------------|---------|---------|----------|
| Model   | Α          | В       | С       | Depth    |
| BZ33-WB | 31-1/2"    | 14-3/4" | 14-3/4" | 18-5/16" |