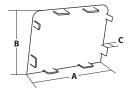

# LINE COVER TEE

| Model         | Dimensions |        |    |        |        |
|---------------|------------|--------|----|--------|--------|
| Model         | Α          | В      | С  | D      | E      |
| BZ33-LC100TEE | 4-1/4"     | 3"     | 6" | 4-3/4" | 1-1/2" |
| BZ33-LC150TEE | 6"         | 3-1/4" | 8" | 6-1/8" | 1-3/4" |