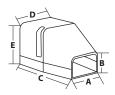

#### 90° FLAT BEND

| Model         | Dimensions |        |         |
|---------------|------------|--------|---------|
| Model         | Α          | В      | С       |
| BZ33-LC10090F | 4-1/4"     | 3"     | 5-3/16" |
| BZ33-LC15090F | 6"         | 3-1/4" | 6-1/2"  |