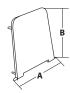

#### **MINI SPLIT STAND**

|       | Madal   | Dimensions                        |                             |                                    | Foot               |  |
|-------|---------|-----------------------------------|-----------------------------|------------------------------------|--------------------|--|
| Model |         | Α                                 | В                           | С                                  | Dimension          |  |
|       | BZ33-MS | 17-11/16"<br>min.<br>29-3/4" max. | 4-3/4" min.<br>20-1/2" max. | 12-15/16"<br>min.<br>14-9/16" max. | 7-7/8" x<br>7-7/8" |  |