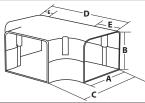

# WALL COVER

| Madal        | Dimensions |        |        |        |        |
|--------------|------------|--------|--------|--------|--------|
| Model        | Α          | В      | С      | D      | Е      |
| BZ33-LC100WH | 4-1/4"     | 3"     | 7-1/4" | 5-3/4" | 3-1/2" |
| BZ33-LC150WH | 6"         | 3-1/4" | 7-1/2" | 7-1/4" | 3-3/4" |