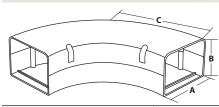

# **DUCT COVER**

| Madal       |        | Dimensions |     |
|-------------|--------|------------|-----|
| Model       | Α      | В          | С   |
| BZ33-LC100D | 4"     | 3"         | 78" |
| BZ33-LC150D | 5-3/4" | 3-1/2"     | 78" |