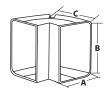

#### 90° INSIDE ELBOW BEND

| 84-4-1         |        | Dimensions |        |
|----------------|--------|------------|--------|
| Model          | Α      | В          | С      |
| BZ33-LC10090IN | 3-1/8" | 4-1/4"     | 4-1/4" |
| BZ33-LC15090IN | 3-3/8" | 6-1/8"     | 4-1/4" |

### 90° OUTSIDE ELBOW BEND

| Model           | Dimensions |        |    |  |
|-----------------|------------|--------|----|--|
| Model           | Α          | В      | С  |  |
| BZ33-LC10090OUT | 3-1/4"     | 4-1/4" | 4" |  |
| BZ33-LC15090OUT | 6"         | 3-3/4" | 4" |  |