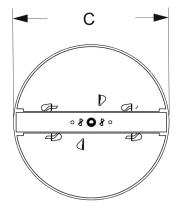

## **SPECIFICATIONS**

| Finish | Size<br>(A) | Model           | ID No.   | В        | С       |
|--------|-------------|-----------------|----------|----------|---------|
| BR     | 6"          | BZ33BFD06-G2-BR | .3516231 | 3-11/16" | 5-1/2"  |
| BR     | 8″          | BZ33BFD08-G2-BR | .3513729 | 4-11/16" | 7-1/2"  |
| BR     | 10"         | BZ33BFD10-G2-BR | .3513737 | 5-11/16" | 9-1/2"  |
| BR     | 12"         | BZ33BFD12-G2-BR | .3513736 | 6-11/16" | 11-1/2" |
| BR     | 14"         | BZ33BFD14-G2-BR | .3521299 | 7-11/16" | 14-7/8" |