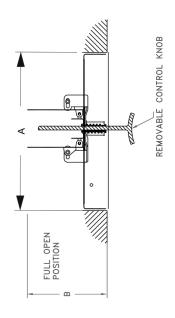

#### **FEATURES**

- 24 GA all-steel construction
- Controls air volume evenly
- Removable knob operator for adjustment from closed to fully open

## **SPECIFICATIONS**

| Finish | Size<br>(A) | Model           | ID No.   | В        | С       |
|--------|-------------|-----------------|----------|----------|---------|
| BR     | 6"          | BZ33BFD06-G2-BR | .3516231 | 3-11/16" | 5-1/2"  |
| BR     | 8″          | BZ33BFD08-G2-BR | .3513729 | 4-11/16" | 7-1/2"  |
| BR     | 10"         | BZ33BFD10-G2-BR | .3513737 | 5-11/16" | 9-1/2"  |
| BR     | 12"         | BZ33BFD12-G2-BR | .3513736 | 6-11/16" | 11-1/2" |
| BR     | 14"         | BZ33BFD14-G2-BR | .3521299 | 7-11/16" | 14-7/8" |