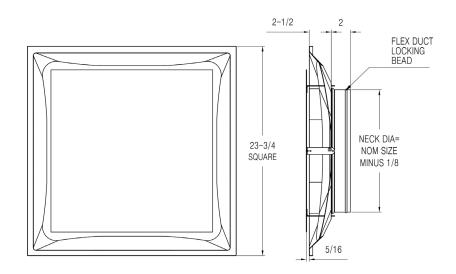

### **SPECIFICATIONS**

| Finish | Size<br>(A) | Model            | ID No.   | В       |
|--------|-------------|------------------|----------|---------|
| WH     | 6″          | BZ33TBPD6-G2-WH  | .3521431 | 5-7/8″  |
| WH     | 8″          | BZ33TBPD8-G2-WH  | .3521432 | 7-7/8″  |
| WH     | 10″         | BZ33TBPD10-G2-WH | .3521433 | 9-7/8″  |
| WH     | 12″         | BZ33TBPD12-G2-WH | .3521434 | 11-7/8″ |
| WH     | 14″         | BZ33TBPD14-G2-WH | .3521435 | 13-7/8″ |