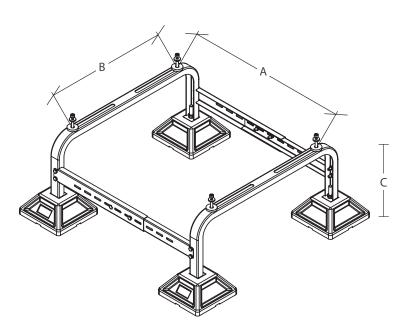

## **SPECIFICATIONS**

| Model   | ID No.   | Dimensions (in.)             |                           |                               | Foot            |
|---------|----------|------------------------------|---------------------------|-------------------------------|-----------------|
|         |          | A                            | В                         | C                             | Dimension (in.) |
| BZ33-MS | .3572448 | 17-11/16 min.<br>29-3/4 max. | 4-3/4 min.<br>20-1/2 max. | 12-15/16 min.<br>14-9/16 max. | 7-7/8 x 7-7/8   |

### **FEATURES**

- For outdoor units with max dimensions:
  29-11/16" W x 20-1/2" D
- Height adjustment from 12-15/16" up to 14-1/2" with M12 screw
- Horizontal bracket allows for easy width regulation from 17-11/16" up to 29-3/4"
- Strong, recycled rubber feet effectively reduce any noise vibrations
- Max load capacity: 790 lbs
- Long-lasting protection due to anti-corrosion frame and Stainless Steel fasteners
- Allows installation on sloped surfaces up to 5°