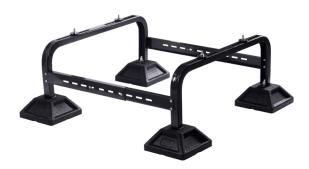

# **BZ33-MS**

### **FEATURES**

- For outdoor units with max dimensions:
  29-11/16" W x 20-1/2" D
- Height adjustment from 12-15/16" up to 14-1/2" with M12 screw
- Horizontal bracket allows for easy width regulation from 17-11/16" up to 29-3/4"
- Strong, recycled rubber feet effectively reduce any noise vibrations
- Max load capacity: 790 lbs
- Long-lasting protection due to anti-corrosion frame and Stainless Steel fasteners
- Allows installation on sloped surfaces up to 5°