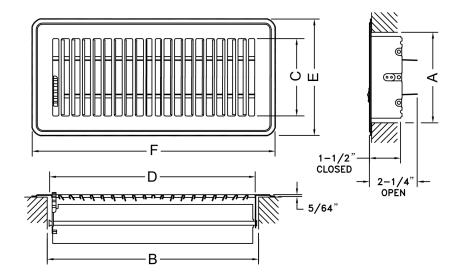

### **SPECIFICATIONS**

| Finish | Size<br>(A x B) | Model              | ID No.   | Free Area<br>(Sq. In.) | Daylight Opening |         | Overall |         |
|--------|-----------------|--------------------|----------|------------------------|------------------|---------|---------|---------|
|        |                 |                    |          |                        | C                | D       | E       | F       |
| BR     | 4" x 10"        | BZ33HDFR0410-G2-BR | .3520233 | 27                     | 3-3/4"           | 9-5/8"  | 5-1/2"  | 11-1/2" |
| BR     | 4" x 12"        | BZ33HDFR0412-G2-BR | .3513716 | 32                     | 3-3/4"           | 11-5/8" | 5-1/2"  | 13-1/2" |