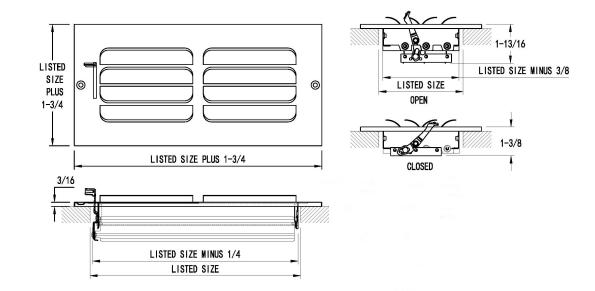

## **AVAILABLE FINISHES**

White (WH)

| CBR Size Options (In.) |       |   |    |    |    |  |  |
|------------------------|-------|---|----|----|----|--|--|
| Height                 | Width |   |    |    |    |  |  |
|                        | 6     | 8 | 10 | 12 | 14 |  |  |
| 4                      |       |   | •  |    |    |  |  |
| 6                      |       |   | •  | •  |    |  |  |