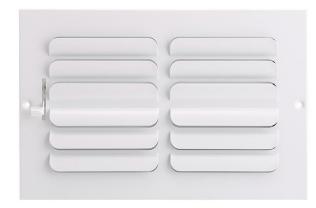

## **FEATURES**

- Metal lever damper operator
- Curved blade
- One-piece stamped face construction
- Two-way air deflection
- Multi-shutter damper
- Dual-coating