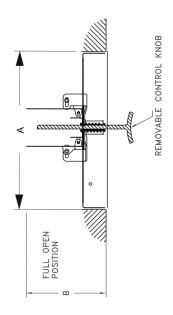

### **FEATURES**

- Controls air volume evenly
- Removable knob operator for adjustment from closed to fully open

### **SPECIFICATIONS**

| Finish | Size<br>(A) | Model           | ID No.   | В        | С       |
|--------|-------------|-----------------|----------|----------|---------|
| BR     | 6"          | BZ33BFD06-G2-BR | .3516231 | 3-11/16" | 5-1/2"  |
| BR     | 8″          | BZ33BFD08-G2-BR | .3513729 | 4-11/16" | 7-1/2"  |
| BR     | 10"         | BZ33BFD10-G2-BR | .3513737 | 5-11/16" | 9-1/2"  |
| BR     | 12"         | BZ33BFD12-G2-BR | .3513736 | 6-11/16" | 11-1/2" |
| BR     | 14"         | BZ33BFD14-G2-BR | .3521299 | 7-11/16" | 14-7/8" |