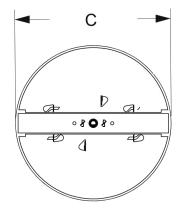

### **SPECIFICATIONS**

| Finish | Size<br>(A) | Model           | ID No.   | В        | С       |
|--------|-------------|-----------------|----------|----------|---------|
| BR     | 6"          | BZ33BFD06-G2-BR | .3516231 | 3-11/16" | 5-1/2"  |
| BR     | 8″          | BZ33BFD08-G2-BR | .3513729 | 4-11/16" | 7-1/2"  |
| BR     | 10"         | BZ33BFD10-G2-BR | .3513737 | 5-11/16" | 9-1/2"  |
| BR     | 12"         | BZ33BFD12-G2-BR | .3513736 | 6-11/16" | 11-1/2" |
| BR     | 14"         | BZ33BFD14-G2-BR | .3521299 | 7-11/16" | 14-7/8" |