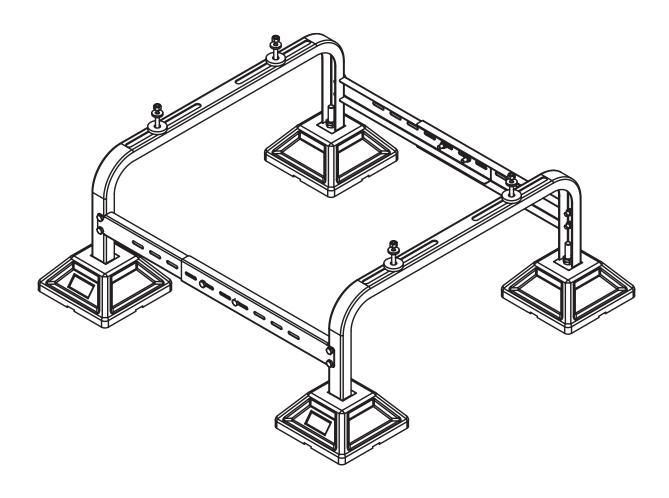

## **Mini Split Stand**

BZ33-MS

## **Installation Instructions**

| а | x 4  |                                         | pcs    |
|---|------|-----------------------------------------|--------|
| b | x 2  | [27-9/16"]<br>700 mm                    | pcs    |
| С | x 2  | × × · · · · · · · · · · · · · · · · · · | sets   |
| d | x 4  |                                         |        |
| е | x 4  | (a)<br>(b)<br>(b)<br>(m8x35)            | 4 sets |
| f | x 12 | <b>©</b> M6x16                          | sets   |
| g | x 4  | M12×90 000                              | sets   |