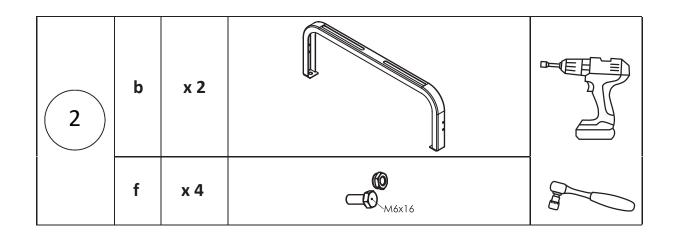

## **Installation Instructions**

| а | x 4  |                                         | pcs    |
|---|------|-----------------------------------------|--------|
| b | x 2  | [27-9/16"]<br>700 mm                    | pcs    |
| С | x 2  | × × · · · · · · · · · · · · · · · · · · | sets   |
| d | x 4  |                                         |        |
| е | x 4  | (a)<br>(b)<br>(b)<br>(m8x35)            | 4 sets |
| f | x 12 | <b>©</b> M6x16                          | sets   |
| g | x 4  | M12×90 000                              | sets   |