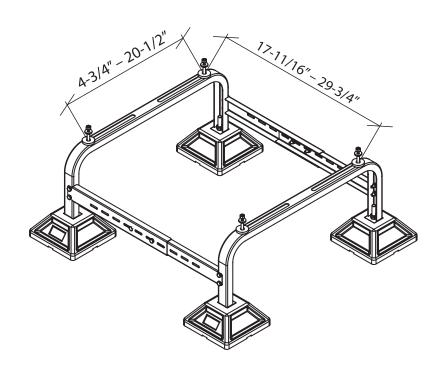

| No. 10 | 3   |
|--------|-----|
| No. 19 | 3   |
| No.13  | 4   |
| No. 10 | 1 2 |
| No.10  | 1 2 |

X= 17-11/16" - 29-3/4"

Possible Adjustment: 3°-5°