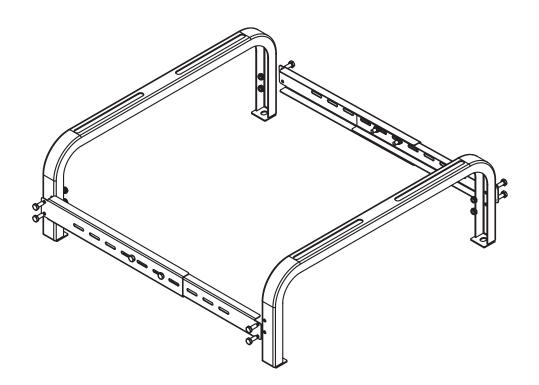

| No. 10 | 3   |
|--------|-----|
| No. 19 | 3   |
| No.13  | 4   |
| No. 10 | 1 2 |
| No.10  | 1 2 |

X= 17-11/16" - 29-3/4"

Possible Adjustment: 3°-5°