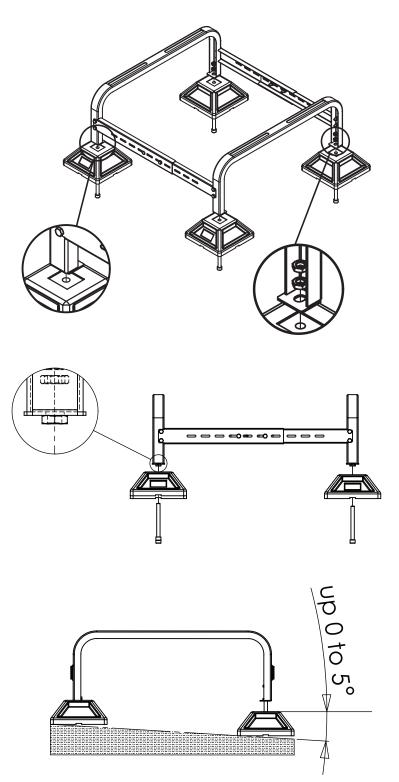

| No. 10 | 3   |
|--------|-----|
| No. 19 | 3   |
| No.13  | 4   |
| No. 10 | 1 2 |
| No.10  | 1 2 |

X= 17-11/16" - 29-3/4"

Possible Adjustment: 3°-5°