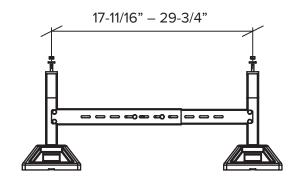

| No. 10 | 3   |
|--------|-----|
| No. 19 | 3   |
| No.13  | 4   |
| No. 10 | 1 2 |
| No.10  | 1 2 |

X= 17-11/16" - 29-3/4"

Possible Adjustment: 3°-5°