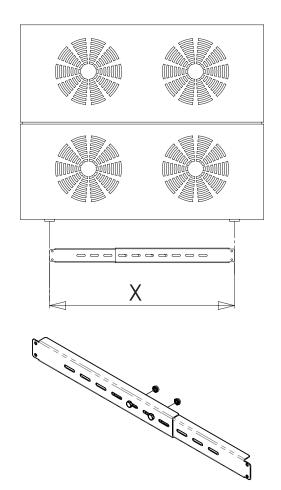

| No. 10 | 3   |
|--------|-----|
| No. 19 | 3   |
| No.13  | 4   |
| No. 10 | 1 2 |
| No.10  | 1 2 |

X= 17-11/16" - 29-3/4"

Possible Adjustment: 3°-5°