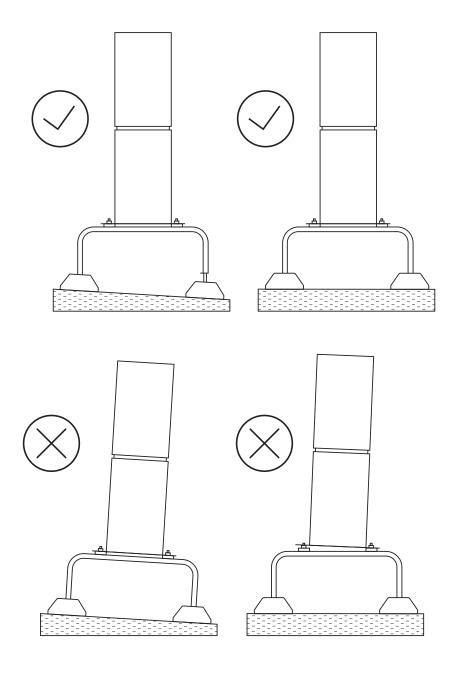

| No. 10 | 3   |
|--------|-----|
| No. 19 | 3   |
| No.13  | 4   |
| No. 10 | 1 2 |
| No.10  | 1 2 |

X= 17-11/16" - 29-3/4"

Possible Adjustment: 3°-5°