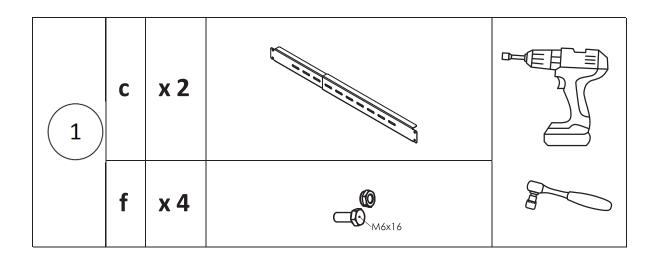

## **Installation Instructions**

| а | x 4  |                                         | pcs    |
|---|------|-----------------------------------------|--------|
| b | x 2  | [27-9/16"]<br>700 mm                    | pcs    |
| С | x 2  | × × · · · · · · · · · · · · · · · · · · | sets   |
| d | x 4  |                                         |        |
| е | x 4  | (a)<br>(b)<br>(b)<br>(m8x35)            | 4 sets |
| f | x 12 | <b>©</b> M6x16                          | sets   |
| g | x 4  | M12×90 000                              | sets   |