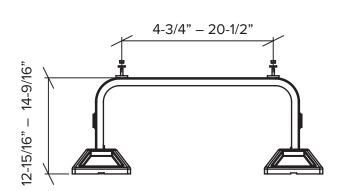

| No. 10 | 3   |
|--------|-----|
| No. 19 | 3   |
| No.13  | 4   |
| No. 10 | 1 2 |
| No.10  | 1 2 |

X= 17-11/16" - 29-3/4"

Possible Adjustment: 3°-5°