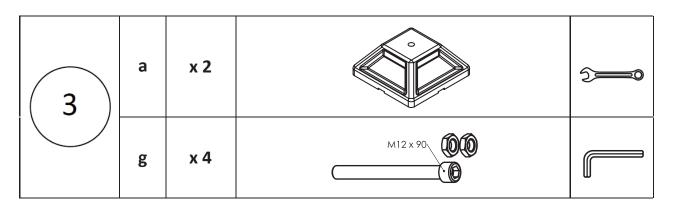

## **Installation Instructions**

| а | x 4  |                                         | pcs    |
|---|------|-----------------------------------------|--------|
| b | x 2  | [27-9/16"]<br>700 mm                    | pcs    |
| С | x 2  | × × · · · · · · · · · · · · · · · · · · | sets   |
| d | x 4  |                                         |        |
| е | x 4  | (a)<br>(b)<br>(b)<br>(m8x35)            | 4 sets |
| f | x 12 | <b>©</b> M6x16                          | sets   |
| g | x 4  | M12×90 000                              | sets   |