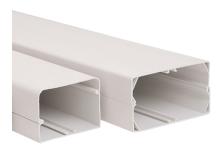

## **LCD**

## **FEATURES**

- UV-resistant
- Easy and fast to install
- Minimum -4°F to 140°F maximum in a static position
- Recommended accessories (sold separately):
  BZ33-LCCLIP

## **SPECIFICATIONS**

| Model       | ID No.   | Size       |
|-------------|----------|------------|
| BZ33-LC100D | .3538203 | 4" x 3"    |
| BZ33-LC150D | .3538207 | 6" x 3.25" |
| BZ33-LCCLIP | .3538208 | _          |