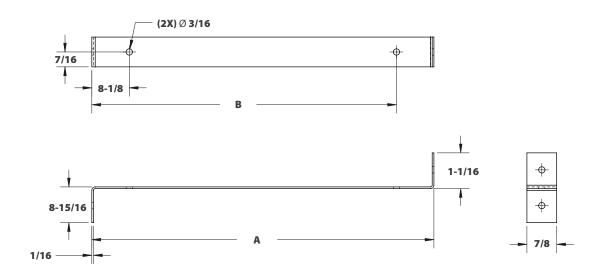

## **SPECIFICATIONS**

| Model      | ID No.   | Nominal<br>Length (A) | В        |
|------------|----------|-----------------------|----------|
| BZ33-DH-8  | .3592862 | 8"                    | 6-15/16" |
| BZ33-DH-9  | .3592861 | 9"                    | 7-15/16" |
| BZ33-DH-10 | .3592860 | 10"                   | 8-15/16" |