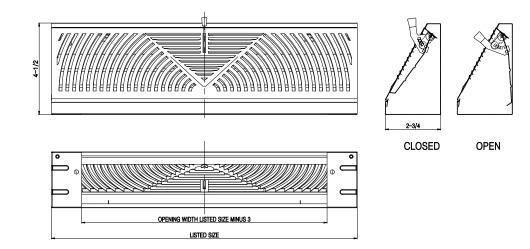

## **SPECIFICATIONS**

| Finish | Size<br>(A) | Model           | ID No.   | Free Area<br>(Sq. In.) | Opening<br>Width |
|--------|-------------|-----------------|----------|------------------------|------------------|
| WH     | 15″         | BZ33BBD15-G2-WH | .3513741 | 32                     | 12″              |
| WH     | 18″         | BZ33BBD18-G2-WH | .3513738 | 38                     | 12″              |
| WH     | 24″         | BZ33BBD24-G2-WH | .3513753 | 50                     | 12″              |
| BR     | 15″         | BZ33BBD15-G2-BR | .3513743 | 32                     | 12″              |
| BR     | 18″         | BZ33BBD18-G2-BR | .3513136 | 38                     | 12″              |