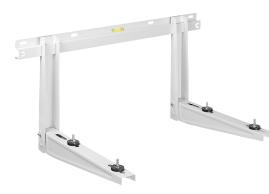

## WB

## FEATURES

- Easy and fast to install
- Pre-assembled with 1 screw
- Built-in level
- Galvanized steel, powder coated ivory white
- With vibration damping accessories

## **SPECIFICATIONS**

| Model   | ID No.   | Max. Spread<br>Load Capacity | Arm    | Depth  | Crossbar | Height |
|---------|----------|------------------------------|--------|--------|----------|--------|
| BZ33-WB | .3538202 | 309 lbs                      | 14.76″ | 18.31″ | 31.5″    | 14.76″ |