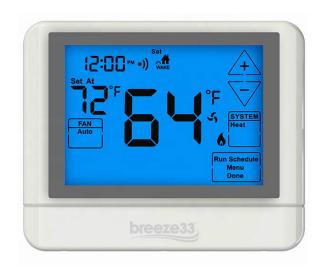

## **FEATURES**

- LCD Screen
- Battery Included
- 24 VAC
- 5 Year Warranty

## **SPECIFICATIONS**

| Model        | Model ID No. Application |                                             | Programming                              | Terminal Designations         | Cool<br>Indication | Heat<br>Indication |
|--------------|--------------------------|---------------------------------------------|------------------------------------------|-------------------------------|--------------------|--------------------|
| BZ33-302WIFI | .3544504                 | 2H/2C conventional or up to 3H/2C heat pump | 7 day, 5/1/1 day, or<br>Non-programmable | RC,RH,C,B,O,G,<br>W/E,Y,W2,Y2 | *                  | 6                  |