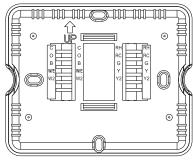

## **SPECIFICATIONS**

| Model        | Model ID No. Application |                                             | Programming                              | Terminal Designations         | Cool<br>Indication | Heat<br>Indication |
|--------------|--------------------------|---------------------------------------------|------------------------------------------|-------------------------------|--------------------|--------------------|
| BZ33-302WIFI | .3544504                 | 2H/2C conventional or up to 3H/2C heat pump | 7 day, 5/1/1 day, or<br>Non-programmable | RC,RH,C,B,O,G,<br>W/E,Y,W2,Y2 | *                  | 6                  |

## **Electrical Ratings**

| Terminal                 | Voltage<br>(50/60Hz) | Running Current |  |  |
|--------------------------|----------------------|-----------------|--|--|
| W Heating                | 20-30 Vac            | 0.02-1.0 A      |  |  |
| W2 (Aux) Heating         | 20-30 Vac            | 0.02-1.0 A      |  |  |
| E Emergency Heat         | 20-30 Vac            | 0.02-1.0 A      |  |  |
| Y Compressor<br>Stage 1  | 20-30 Vac            | 0.02-1.0 A      |  |  |
| Y2 Compressor<br>Stage 2 | 20-30 Vac            | 0.02-1.0 A      |  |  |
| G/GL/GH Fan              | 20-30 Vac            | 0.02-0.5 A      |  |  |
| O/B Changeover           | 20-30 Vac            | 0.02-0.5 A      |  |  |